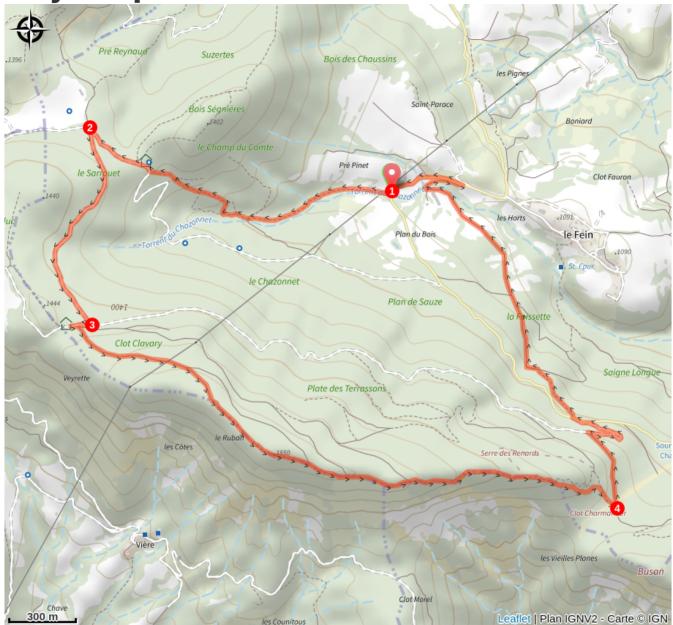

# Trek

Departure : Pont du Chazonnet (on the right, 1 km before Le Fein)
Arrival : Pont du Chazonnet (on the right, 1 km before Le Fein)
Markings : - PR
Cities : 1. Chorges

- 2. Espinasses
- 3. Rousset

### **Altimetric profile**

Min elevation 1086 m Max elevation 1547 m

- 1. Ascend the left bank of the stream along the (initially faint) trail, then head along the path. Continue uphill along the forest track opposite for 100 m, then turn right and climb the slope, which is initially steep then gentler. At the Champ-du Comte forest hut [picnic area], continue along the gravelled forest road.
- 2. At the crossroads, head up the Route de la Procession (path) to the left. Take the forest road (D 303t) to the right until you reach a crossroads just before Clot-Clavary.
- 3. Mount the Chemin de la Procession to the left, skirt the Ruban ridge, descend via the serre des Renards until, after several switchbacks, you reach the Collet du Clot-Charmantier (1,268 m) near an electricity pole.
- 4. Descend by the track on the left, take the forest road (D 303t) on the right, then follow the D 203t on the left for 100 m and then descend by the track on the right. At each junction, turn left onto the D203t and follow it up to the car park.

#### Advised parking

Pont du Chazonnet (on the right, 1 km before Le Fein)