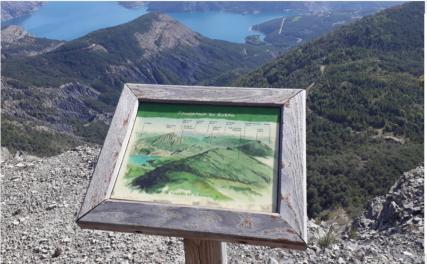

### On your path...

L'Avance Lookout (A)

### < L'Avance Lookout (A)

Learn the names of the different peaks in the Valley of l'Avance! Attribution : Pierre Doussineau - CDRP