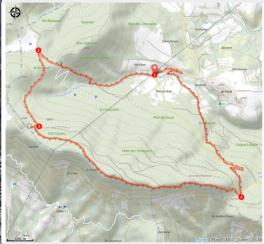

#### **Useful information**

Practice : By walk

Duration : 3 h

Length : 8.5 km

Trek ascent : 455 m

Difficulty : Easy

Type : Loop

# Trek

Departure : Pont du Chazonnet (on the right, 1 km before Le Fein)
Arrival : Pont du Chazonnet (on the right, 1 km before Le Fein)
Markings : - PR
Cities : 1. Chorges

- 2. Espinasses
- 3. Rousset

### **Altimetric profile**

Min elevation 1086 m Max elevation 1547 m

- 1. Ascend the left bank of the stream along the (initially faint) trail, then head along the path. Continue uphill along the forest track opposite for 100 m, then turn right and climb the slope, which is initially steep then gentler. At the Champ-du Comte forest hut [picnic area], continue along the gravelled forest road.
- 2. At the crossroads, head up the Route de la Procession (path) to the left. Take the forest road (D 303t) to the right until you reach a crossroads just before Clot-Clavary.
- 3. Mount the Chemin de la Procession to the left, skirt the Ruban ridge, descend via the serre des Renards until, after several switchbacks, you reach the Collet du Clot-Charmantier (1,268 m) near an electricity pole.
- 4. Descend by the track on the left, take the forest road (D 303t) on the right, then follow the D 203t on the left for 100 m and then descend by the track on the right. At each junction, turn left onto the D203t and follow it up to the car park.