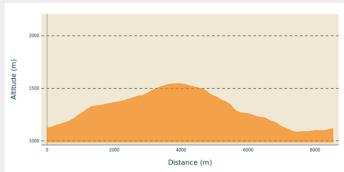

### **Altimetric profile**

Min elevation 1086 m Max elevation 1547 m

- 1. Ascend the left bank of the stream along the (initially faint) trail, then head along the path. Continue uphill along the forest track opposite for 100 m, then turn right and climb the slope, which is initially steep then gentler. At the Champ-du Comte forest hut [picnic area], continue along the gravelled forest road.
- 2. At the crossroads, head up the Route de la Procession (path) to the left. Take the forest road (D 303t) to the right until you reach a crossroads just before Clot-Clavary.
- 3. Mount the Chemin de la Procession to the left, skirt the Ruban ridge, descend via the serre des Renards until, after several switchbacks, you reach the Collet du Clot-Charmantier (1,268 m) near an electricity pole.
- 4. Descend by the track on the left, take the forest road (D 303t) on the right, then follow the D 203t on the left for 100 m and then descend by the track on the right. At each junction, turn left onto the D203t and follow it up to the car park.