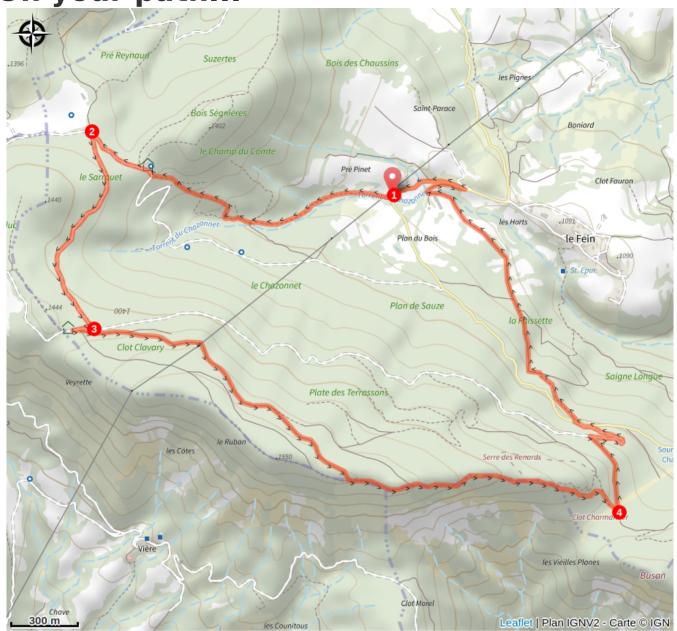

### **Trek**

**Departure**: Pont du Chazonnet (on the

right, 1 km before Le Fein)

Arrival: Pont du Chazonnet (on the right,

1 km before Le Fein)

Markings: — PR

Cities: 1. Chorges

2. Espinasses3. Rousset

### **Altimetric profile**

Min elevation 1086 m Max elevation 1518 m

- Ascend the left bank of the stream along the (initially faint) trail, then head along the path. Continue uphill along the forest track opposite for 100 m, then turn right and climb the slope, which is initially steep then gentler. At the Champ-du Comte forest hut [picnic area], continue along the gravelled forest road.
- 2. At the crossroads, head up the Route de la Procession (path) to the left. Take the forest road (D 303t) to the right until you reach a crossroads just before Clot-Clavary.
- 3. Mount the Chemin de la Procession to the left, skirt the Ruban ridge, descend via the serre des Renards until, after several switchbacks, you reach the Collet du Clot-Charmantier (1,268 m) near an electricity pole.
- 4. Descend by the track on the left, take the forest road (D 303t) on the right, then follow the D 203t on the left for 100 m and then descend by the track on the right. At each junction, turn left onto the D203t and follow it up to the car park.