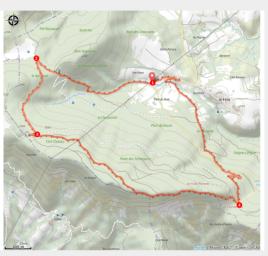

### **Trek**

**Departure**: Pont du Chazonnet (on the

right, 1 km before Le Fein)

Arrival: Pont du Chazonnet (on the right,

1 km before Le Fein)

Markings: — PR

Cities: 1. Chorges

2. Espinasses3. Rousset

### **Altimetric profile**

Min elevation 1086 m Max elevation 1518 m

- Ascend the left bank of the stream along the (initially faint) trail, then head along the path. Continue uphill along the forest track opposite for 100 m, then turn right and climb the slope, which is initially steep then gentler. At the Champ-du Comte forest hut [picnic area], continue along the gravelled forest road.
- 2. At the crossroads, head up the Route de la Procession (path) to the left. Take the forest road (D 303t) to the right until you reach a crossroads just before Clot-Clavary.
- 3. Mount the Chemin de la Procession to the left, skirt the Ruban ridge, descend via the serre des Renards until, after several switchbacks, you reach the Collet du Clot-Charmantier (1,268 m) near an electricity pole.
- 4. Descend by the track on the left, take the forest road (D 303t) on the right, then follow the D 203t on the left for 100 m and then descend by the track on the right. At each junction, turn left onto the D203t and follow it up to the car park.