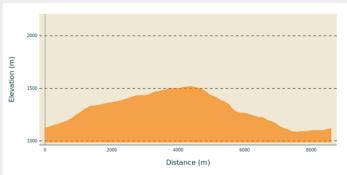

### **Altimetric profile**

Min elevation 1086 m Max elevation 1518 m

- Ascend the left bank of the stream along the (initially faint) trail, then head along the path. Continue uphill along the forest track opposite for 100 m, then turn right and climb the slope, which is initially steep then gentler. At the Champ-du Comte forest hut [picnic area], continue along the gravelled forest road.
- 2. At the crossroads, head up the Route de la Procession (path) to the left. Take the forest road (D 303t) to the right until you reach a crossroads just before Clot-Clavary.
- 3. Mount the Chemin de la Procession to the left, skirt the Ruban ridge, descend via the serre des Renards until, after several switchbacks, you reach the Collet du Clot-Charmantier (1,268 m) near an electricity pole.
- 4. Descend by the track on the left, take the forest road (D 303t) on the right, then follow the D 203t on the left for 100 m and then descend by the track on the right. At each junction, turn left onto the D203t and follow it up to the car park.