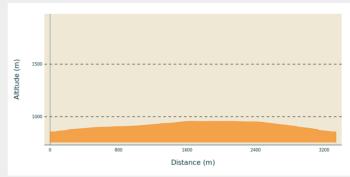

### **Altimetric profile**

Min elevation 856 m Max elevation 958 m

- 1. From Place Saint Chaffrey (church square), head up the street to the main village square. The route starts at the foot of the sloping road opposite. Continue along rue de la côte and turn left when you reach the road.
- 2. Then turn left onto a wide path. Continue on this gently sloping path at the next two intersections. Join the road and turn right to ascend for around 100 metres towards Val Ubaye.
- 3. At the sign for Vurbaye, take a small path to the right. At the end of the narrow path, head down the road towards the village of Baratier. It soon turns into a small path. Then join the road and turn right to return to the centre of the village.