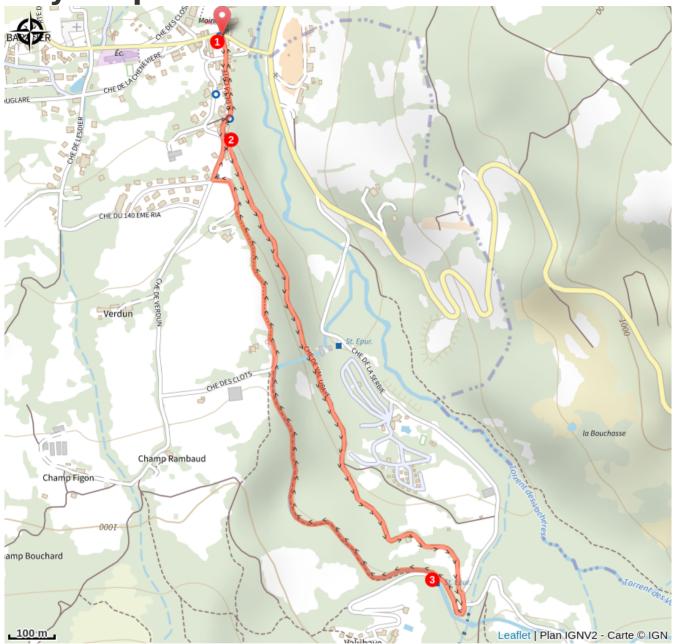

# Trek

Departure : Village square Baratier
Arrival : Village square Baratier
Markings : - PR
Cities : 1. Baratier

### **Altimetric profile**

Min elevation 856 m Max elevation 958 m

- 1. From Place Saint Chaffrey (church square), head up the street to the main village square. The route starts at the foot of the sloping road opposite. Continue along rue de la côte and turn left when you reach the road.
- 2. Then turn left onto a wide path. Continue on this gently sloping path at the next two intersections. Join the road and turn right to ascend for around 100 metres towards Val Ubaye.
- 3. At the sign for Vurbaye, take a small path to the right. At the end of the narrow path, head down the road towards the village of Baratier. It soon turns into a small path. Then join the road and turn right to return to the centre of the village.