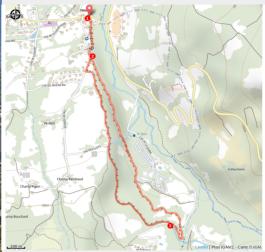

# Trek

Departure : Village square Baratier
Arrival : Village square Baratier
Markings : - PR
Cities : 1. Baratier

### **Altimetric profile**

Min elevation 856 m Max elevation 958 m

- 1. From Place Saint Chaffrey (church square), head up the street to the main village square. The route starts at the foot of the sloping road opposite. Continue along rue de la côte and turn left when you reach the road.
- 2. Then turn left onto a wide path. Continue on this gently sloping path at the next two intersections. Join the road and turn right to ascend for around 100 metres towards Val Ubaye.
- 3. At the sign for Vurbaye, take a small path to the right. At the end of the narrow path, head down the road towards the village of Baratier. It soon turns into a small path. Then join the road and turn right to return to the centre of the village.