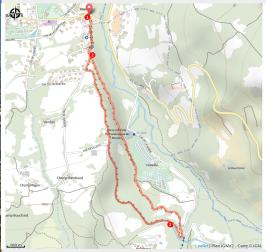

## Trek

**Departure**: Village square Baratier **Arrival**: Village square Baratier

Markings : — PR Cities : 1. Baratier

#### **Altimetric profile**

Min elevation 856 m Max elevation 958 m

- 1. From Place Saint Chaffrey (church square), head up the street to the main village square. The route starts at the foot of the sloping road opposite. Continue along rue de la côte and turn left when you reach the road.
- 2. Then turn left onto a wide path. Continue on this gently sloping path at the next two intersections. Join the road and turn right to ascend for around 100 metres towards Val Ubaye.
- 3. At the sign for Vurbaye, take a small path to the right. At the end of the narrow path, head down the road towards the village of Baratier. It soon turns into a small path. Then join the road and turn right to return to the centre of the village.