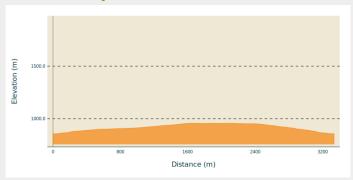

#### **Altimetric profile**

Min elevation 856 m Max elevation 958 m

- 1. From Place Saint Chaffrey (church square), head up the street to the main village square. The route starts at the foot of the sloping road opposite. Continue along rue de la côte and turn left when you reach the road.
- 2. Then turn left onto a wide path. Continue on this gently sloping path at the next two intersections. Join the road and turn right to ascend for around 100 metres towards Val Ubaye.
- 3. At the sign for Vurbaye, take a small path to the right. At the end of the narrow path, head down the road towards the village of Baratier. It soon turns into a small path. Then join the road and turn right to return to the centre of the village.