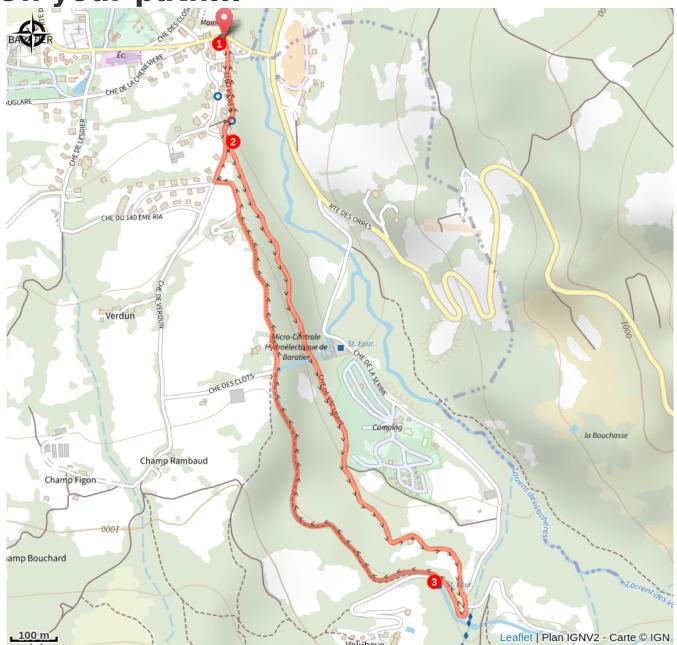

## Trek

**Departure**: Village square Baratier **Arrival**: Village square Baratier

Markings : — PR Cities : 1. Baratier

#### **Altimetric profile**

Min elevation 856 m Max elevation 958 m

- 1. From Place Saint Chaffrey (church square), head up the street to the main village square. The route starts at the foot of the sloping road opposite. Continue along rue de la côte and turn left when you reach the road.
- 2. Then turn left onto a wide path. Continue on this gently sloping path at the next two intersections. Join the road and turn right to ascend for around 100 metres towards Val Ubaye.
- 3. At the sign for Vurbaye, take a small path to the right. At the end of the narrow path, head down the road towards the village of Baratier. It soon turns into a small path. Then join the road and turn right to return to the centre of the village.