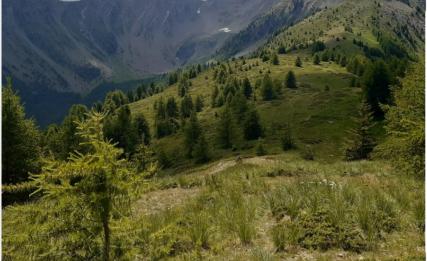

## An ascent largely through woods that offers a magnificent panorama of the summit of Pouzenc once you reach the ridge.

Most of the ascent is through forest, which becomes darker and denser as you progress. The mysterious, impenetrable aspect of this forest only serves to reinforce the contrast with the unexpected luminosity of the ridge, which boasts a magnificent, unobstructed view of the surrounding peaks.