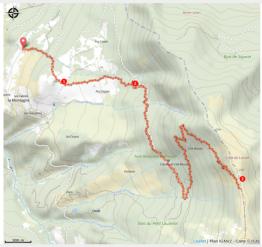

# Trek

Departure : La Draye, Crots Arrival : La Draye, Crots Markings : - PR Cities : 1. Crots

Min elevation 1539 m Max elevation 2322 m

Take the track that runs continues on from the road. After about 300m, take a small grassy path on the right. Follow this path across fields and then through woods. Go straight ahead at the junction with a track leading to a pasture. Take the path leading upwards at the bottom of a small valley. Join a track and turn right.

- 1. Go straight ahead on a wide track on the Draye plateau at the intersection with a track. After a very steep section, turn right onto the track.
- 2. Follow the track for two hairpin bends and then, at the 3rd hairpin bend, take a small path on the right that goes deep into the woods. 100m after the Clot Besson picnic area, take a small path on the left. Turn left shortly after the sign indicating the crêtes du Lauzet and follow the hairpin path. Once you reach the mountain pasture, turn left to reach the highest point of the ridge.
- 3. Return by the same route once you've reached the top