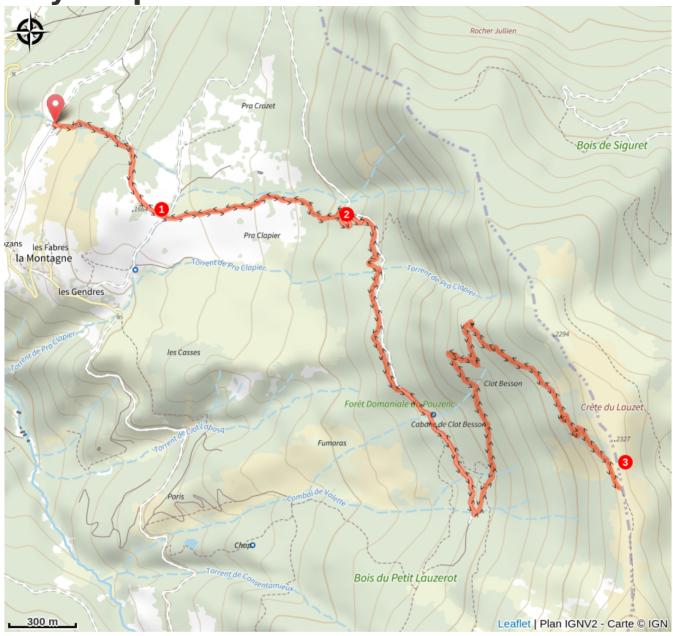

# Trek

Departure : La Draye, Crots Arrival : La Draye, Crots Markings : - PR Cities : 1. Crots

Min elevation 1539 m Max elevation 2322 m

Take the track that runs continues on from the road. After about 300m, take a small grassy path on the right. Follow this path across fields and then through woods. Go straight ahead at the junction with a track leading to a pasture. Take the path leading upwards at the bottom of a small valley. Join a track and turn right.

- 1. Go straight ahead on a wide track on the Draye plateau at the intersection with a track. After a very steep section, turn right onto the track.
- 2. Follow the track for two hairpin bends and then, at the 3rd hairpin bend, take a small path on the right that goes deep into the woods. 100m after the Clot Besson picnic area, take a small path on the left. Turn left shortly after the sign indicating the crêtes du Lauzet and follow the hairpin path. Once you reach the mountain pasture, turn left to reach the highest point of the ridge.
- 3. Return by the same route once you've reached the top