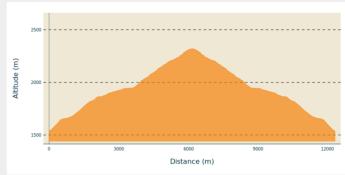

### **Useful information**

Practice : By walk

Duration : 5 h

Length : 12.3 km

Trek ascent : 787 m

Difficulty : Hard

Type : Return trip

Themes : Flora, Panorama