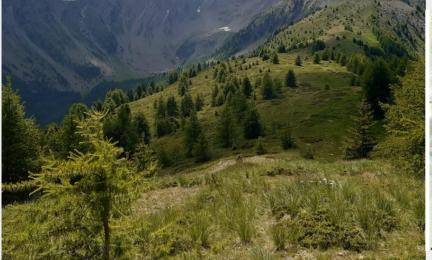

## An ascent largely through woods that offers a magnificent panorama of the summit of Pouzenc once you reach the ridge.

Most of the ascent is through forest, which becomes darker and denser as you progress. The mysterious, impenetrable aspect of this forest only serves to reinforce the contrast with the unexpected luminosity of the ridge, which boasts a magnificent, unobstructed view of the surrounding peaks.