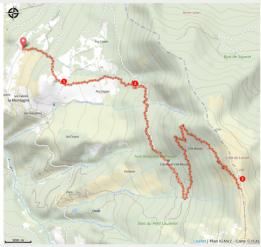

# Trek

Departure : La Draye, Crots Arrival : La Draye, Crots Markings : — PR Cities : 1. Crots

Min elevation 1539 m Max elevation 2322 m

Take the track that runs continues on from the road. After about 300m, take a small grassy path on the right. Follow this path across fields and then through woods. Go straight ahead at the junction with a track leading to a pasture. Take the path leading upwards at the bottom of a small valley. Join a track and turn right.

- 1. Go straight ahead on a wide track on the Draye plateau at the intersection with a track. After a very steep section, turn right onto the track.
- 2. Follow the track for two hairpin bends and then, at the 3rd hairpin bend, take a small path on the right that goes deep into the woods. 100m after the Clot Besson picnic area, take a small path on the left. Turn left shortly after the sign indicating the crêtes du Lauzet and follow the hairpin path. Once you reach the mountain pasture, turn left to reach the highest point of the ridge.
- 3. Return by the same route once you've reached the top