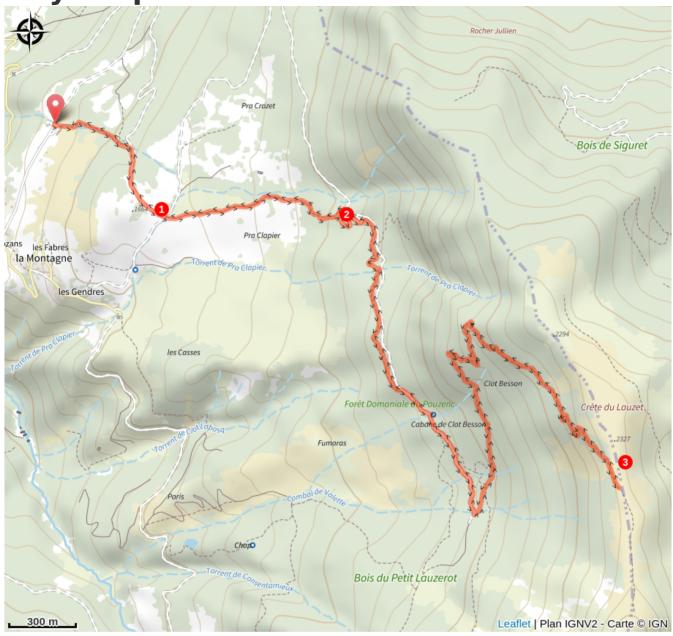

# Trek

Departure : La Draye, Crots Arrival : La Draye, Crots Markings : — PR Cities : 1. Crots

Min elevation 1539 m Max elevation 2322 m

Take the track that runs continues on from the road. After about 300m, take a small grassy path on the right. Follow this path across fields and then through woods. Go straight ahead at the junction with a track leading to a pasture. Take the path leading upwards at the bottom of a small valley. Join a track and turn right.

- 1. Go straight ahead on a wide track on the Draye plateau at the intersection with a track. After a very steep section, turn right onto the track.
- 2. Follow the track for two hairpin bends and then, at the 3rd hairpin bend, take a small path on the right that goes deep into the woods. 100m after the Clot Besson picnic area, take a small path on the left. Turn left shortly after the sign indicating the crêtes du Lauzet and follow the hairpin path. Once you reach the mountain pasture, turn left to reach the highest point of the ridge.
- 3. Return by the same route once you've reached the top