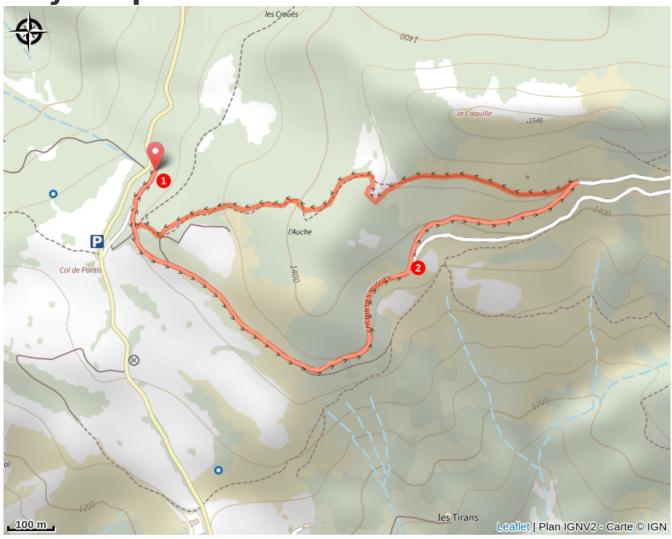

# Trek

Departure : Roadman's hut, Pontis Arrival : Roadman's hut, Pontis Markings : ⇒ VTT Cities : 1. Pontis

## **Altimetric profile**

- 1. The start is from the roadman's hut 200m before the summit of the pass via Pontis. The route immediately follows a steep asphalt ascent. At the intersection of two roads shortly afterwards, turn left and continue for several hundred metres on the track that runs alongside the road.
- 2. Take a left when the track appears to split in two, staying on an uphill section. Then turn left through a 180° bend, onto a path that rises up through the meadows and is partially grassed. This path leads to a clearing that you have to cross through to descend into the pines. Follow the woodland path, then turn right at the intersection shortly after the track widens. Turn left after 100 m and then right once back on the track to reach the starting point.