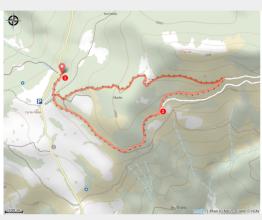

# Trek

Departure : Roadman's hut, Pontis Arrival : Roadman's hut, Pontis Markings : ⇒ VTT Cities : 1. Pontis

## **Altimetric profile**

- 1. The start is from the roadman's hut 200m before the summit of the pass via Pontis. The route immediately follows a steep asphalt ascent. At the intersection of two roads shortly afterwards, turn left and continue for several hundred metres on the track that runs alongside the road.
- 2. Take a left when the track appears to split in two, staying on an uphill section. Then turn left through a 180° bend, onto a path that rises up through the meadows and is partially grassed. This path leads to a clearing that you have to cross through to descend into the pines. Follow the woodland path, then turn right at the intersection shortly after the track widens. Turn left after 100 m and then right once back on the track to reach the starting point.