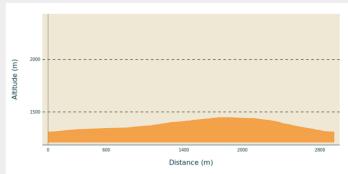

## **Altimetric profile**

- 1. The start is from the roadman's hut 200m before the summit of the pass via Pontis. The route immediately follows a steep asphalt ascent. At the intersection of two roads shortly afterwards, turn left and continue for several hundred metres on the track that runs alongside the road.
- 2. Take a left when the track appears to split in two, staying on an uphill section. Then turn left through a 180° bend, onto a path that rises up through the meadows and is partially grassed. This path leads to a clearing that you have to cross through to descend into the pines. Follow the woodland path, then turn right at the intersection shortly after the track widens. Turn left after 100 m and then right once back on the track to reach the starting point.