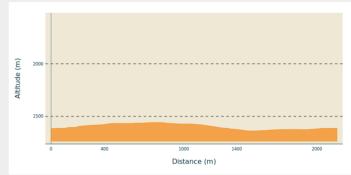

#### **Altimetric profile**

Min elevation 1362 m Max elevation 1442 m

- 1. From the car park, cross the bridge and at the next crossroads take the road to the left. Go past the houses and on to the end of the road.
- 2. At the very end, take the path opposite. After passing the Maou Riou mountain stream, head down into the woods following the stream.
- 3. Carry on downhill and then at the next intersection, go right onto the GR path.
- 4. When you come to the road, turn right. When you reach the car park in « Charrière de la pisse », take the road on the right towards the church of St-Pélade. This will bring you back to the car park in La Coste.