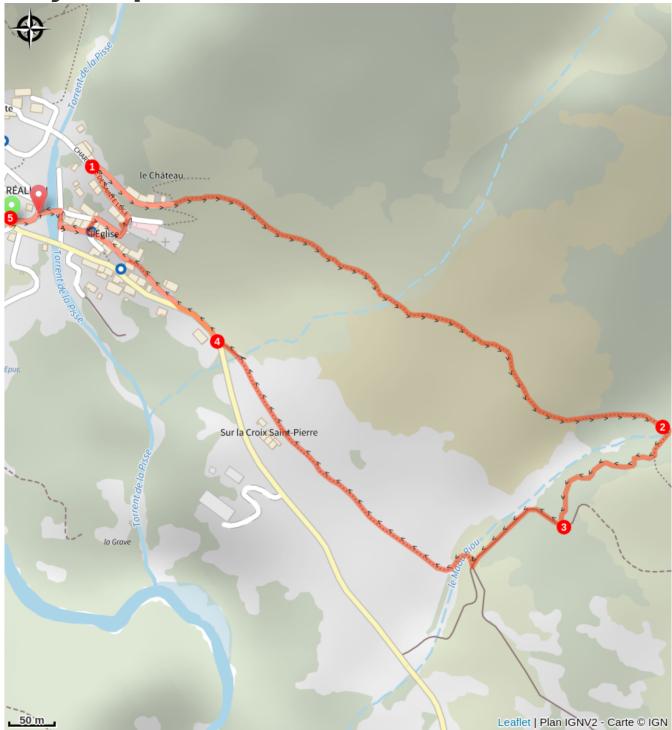

## Trek

Departure : Réallon Arrival : Réallon Markings : → PR ⇒ GR Cities : 1. Réallon

#### **Altimetric profile**

Min elevation 1362 m Max elevation 1442 m

- 1. From the car park, cross the bridge and at the next crossroads take the road to the left. Go past the houses and on to the end of the road.
- 2. At the very end, take the path opposite. After passing the Maou Riou mountain stream, head down into the woods following the stream.
- 3. Carry on downhill and then at the next intersection, go right onto the GR path.
- 4. When you come to the road, turn right. When you reach the car park in « Charrière de la pisse », take the road on the right towards the church of St-Pélade. This will bring you back to the car park in La Coste.