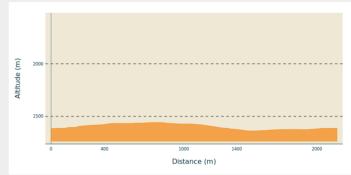

## **Altimetric profile**

Min elevation 1362 m Max elevation 1442 m

- 1. From the car park, cross the bridge and at the next crossroads take the road to the left. Go past the houses and on to the end of the road.
- 2. At the very end, take the path opposite. After passing the Maou Riou mountain stream, head down into the woods following the stream.
- 3. Carry on downhill and then at the next intersection, go right onto the GR path.
- 4. When you come to the road, turn right. When you reach the car park in « Charrière de la pisse », take the road on the right towards the church of St-Pélade. This will bring you back to the car park in La Coste.