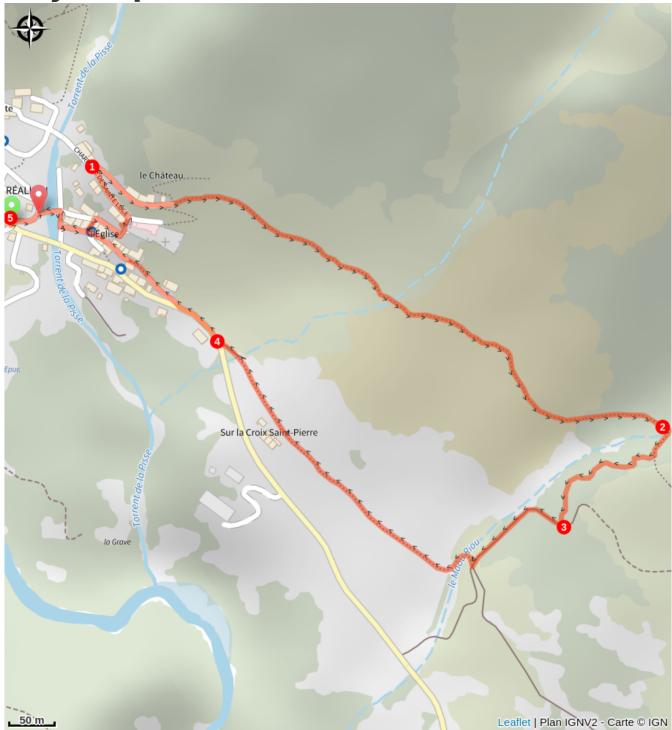

# Trek

Departure : Réallon Arrival : Réallon Markings : → PR ⇒ GR Cities : 1. Réallon

## **Altimetric profile**

Min elevation 1362 m Max elevation 1442 m

- 1. From the car park, cross the bridge and at the next crossroads take the road to the left. Go past the houses and on to the end of the road.
- 2. At the very end, take the path opposite. After passing the Maou Riou mountain stream, head down into the woods following the stream.
- 3. Carry on downhill and then at the next intersection, go right onto the GR path.
- 4. When you come to the road, turn right. When you reach the car park in « Charrière de la pisse », take the road on the right towards the church of St-Pélade. This will bring you back to the car park in La Coste.