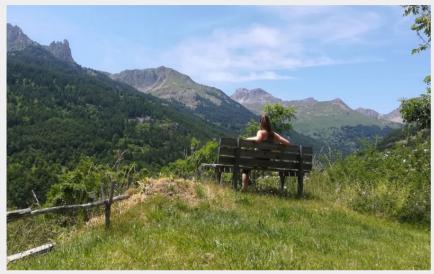

Détente sur un banc en fin de la randonnée (Amélie Vallier)

## This flower-filled family excursion introduces you to a variety of farming features from a bygone time.

Setting out from the village of Réallon, lying in a mid-mountain area, roam the pastured mountainsides. This itinerary will plunge you into a pastoral environment, taking you though large agricultural terraces on a par with the most beautiful landscapes in Serre-Ponçon. As you round a bend, you will come across the mountain stream of Maou Riou before heading back in the extensive meadows.



Practice : By walk

Duration : 1 h

Length : 2.2 km

Trek ascent : 86 m

Difficulty : Very easy

Type : Loop

Themes : Fauna, Flora

Accessibility : Family

# Trek

Departure : Réallon Arrival : Réallon Markings : → PR ⇒ GR Cities : 1